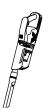

### 4. 組み立て方

1 ダストカップを取り外してください。 フィルターに問題がないかを確認してください。

3 伸縮パイプを取り付けます。

4 掃除用途に応じて、床ブラシ・隙間ノズル・ ブラシノズルを取り付けてください。 ブラシノズルは隙間ノズルに取り付けます。 また、直接本体にブラシやノズルを取り付け ることも可能です。