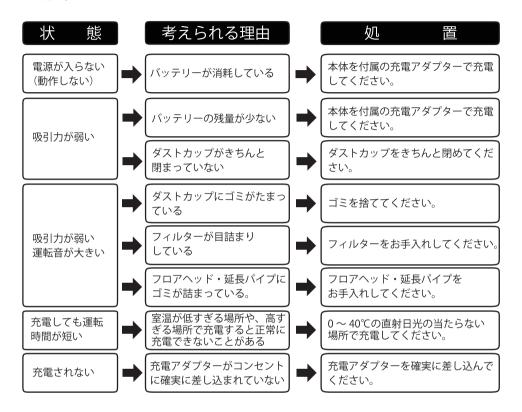

ンになり、運転を開始します。



電源スイッチ

- 低速回転
- ・高速回転
- ・電源 OFF

2. 掃除用途に応じて伸縮パイプを外し、床ブラシ、 隙間ノズルの付け替えが可能です。 スティックとハンディの 2WAY として使えます。



3. 掃除が完了したら、ダストカップ着脱ボタンを押して ダストカップを外し、ゴミを捨てます。フィルターは 水洗いすることが可能です。



### 7. 使用シーンに応じての使い分け



### 床ブラシ

フローリング、タイル、絨毯の上を掃除したい時に使用します。

### -切り替えスイッチ



### 隙間ノズル

角や隙間などの細かい所までしっかり掃除したい時に使用します。



#### ブラシノズル

隙間ノズルに取り付けを行うノズルです。 凹凸のある電化製品やキーボード、窓のサッシなど細かな箇所のほこりをかき

集めたい時に使用します。

### 8. お手入れについて

- ・お手入れをする時、点検をする時は、必ず運転を停止してください。
- ・ダストカップ着脱ボタンを押してダストカップを取り外し、ごみを捨てます。
- フィルターを外し、水で洗ってきれいにします。
- ・陰干しで十分に乾燥させてから戻してください。
- ・フィルターは、月1回のペースで水洗いをおすすめします。
- ・使用中に、本体の騒音が明らかに大きくなったり、吸い込み具合が悪くなった場合は、ダストカップ やフィルターのゴミが詰まっていないかを十分に確認を行ってください。
- フィルターを洗濯機で洗わないでください。
- ・いかなる場合でも、酸性の化学洗剤(シンナーなど)によるお手入れをしないでください。

# 9. 故障かな?と思ったら

使用中に異常が生じた場合は、修理を依頼される前に本書をよくお読みのうえ、以下の点を確認してください。



# 10. 仕様

| 全体サイズ(約) | 長さ 103 ~ 127cm× 幅 26cm× 高さ 14.5cm                |
|----------|--------------------------------------------------|
| 重量(約)    | 1.5kg (床ブラシとパイプを含む)                              |
| バッテリー    | リチウムイオンバッテリ 18.5V / 2.2Ah                        |
| 充電時間 (約) | 4時間                                              |
| 連続使用時間   | 低速約 30 分 高速約 20 分                                |
| 集塵容量     | 0.6L(ダストカップ)                                     |
| 定格電圧     | DC18.5V                                          |
| 充電電源     | 入力→AC100-240V、50/60Hz、0.5A / 出力→22V, 500mA       |
| 材質       | ABS 樹脂                                           |
| セット内容    | 充電アダプター、ブラシノズル、隙間ノズル、床ブラシ、伸縮パイプフィルターカップ ×2、取扱説明書 |