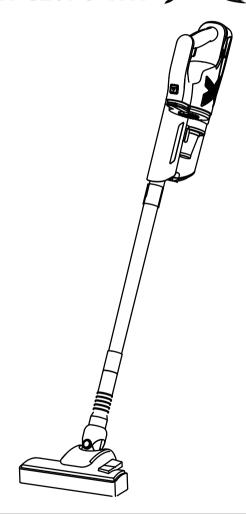

### 3. 各部名称

- 1 電源スイッチ 2 ダストカップ着脱ボタン
- 3 フィルター
- 4 伸縮パイプ
- 6 床ブラシ
- 6 充電器
- **↑** ブラシノズル
- 8 隙間ノズル
- 切り替えスイッチ

#### セット内容

本体、伸縮パイプ、床ブラシ、取扱説明書、ブラシノズル 隙間ノズル、充電アダプター、フィルター×2個

### 4. 組み立て方

1 ダストカップを取り外してください。 フィルターに問題がないかを確認してください。

3 伸縮パイプを取り付けます。

4 掃除用途に応じて、床ブラシ・隙間ノズル・ ブラシノズルを取り付けてください。 ブラシノズルは隙間ノズルに取り付けます。 また、直接本体にブラシやノズルを取り付け ることも可能です。