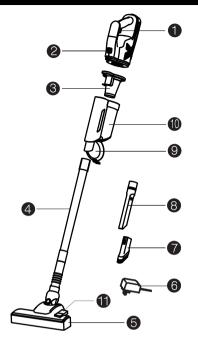

### 3. 各部名称

- 1 電源スイッチ 2 ダストカップ着脱ボタン
- 3 フィルター
- 4 伸縮パイプ
- 6 床ブラシ
- 6 充電器
- **↑** ブラシノズル
- 8 隙間ノズル
- 切り替えスイッチ

#### セット内容

本体、伸縮パイプ、床ブラシ、取扱説明書、ブラシノズル 隙間ノズル、充電アダプター、フィルター×2個