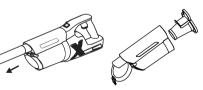

### 4. 組み立て方

1 ダストカップを取り外してください。 フィルターに問題がないかを確認してください。

3 伸縮パイプを取り付けます。

4 掃除用途に応じて、床ブラシ・隙間ノズル・ ブラシノズルを取り付けてください。 ブラシノズルは隙間ノズルに取り付けます。 また、直接本体にブラシやノズルを取り付け ることも可能です。