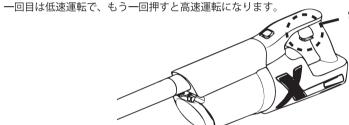

### 6. 使用方法

1. 電源スイッチを一回押せば電源がオンになり、運転を開始します。

電源スイッチ

- 低速回転
- ・高速回転
- ・電源 OFF

2. 掃除用途に応じて伸縮パイプを外し、床ブラシ、 隙間ノズルの付け替えが可能です。 スティックとハンディの 2WAY として使えます。

3. 掃除が完了したら、ダストカップ着脱ボタンを押して ダストカップを外し、ゴミを捨てます。フィルターは 水洗いすることが可能です。