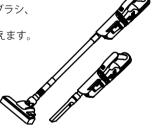

### 3. 各部名称

- 1 電源スイッチ 2 ダストカップ着脱ボタン
- 3 フィルター
- 4 伸縮パイプ
- 6 床ブラシ
- 6 充電器
- **↑** ブラシノズル
- 8 隙間ノズル
- 切り替えスイッチ

#### セット内容

本体、伸縮パイプ、床ブラシ、取扱説明書、ブラシノズル 隙間ノズル、充電アダプター、フィルター×2個