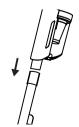

### 4. 組み立て方

1 ダストカップを取り外してください。 フィルターに問題がないかを確認してください。

3 伸縮パイプを取り付けます。

4 掃除用途に応じて、床ブラシ・隙間ノズル・ ブラシノズルを取り付けてください。 ブラシノズルは隙間ノズルに取り付けます。 また、直接本体にブラシやノズルを取り付け ることも可能です。