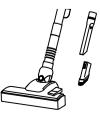

### 3. 各部名称

- 1 電源スイッチ 2 ダストカップ着脱ボタン
- 3 フィルター
- 4 伸縮パイプ
- 6 床ブラシ
- 6 充電器
- **↑** ブラシノズル
- 8 隙間ノズル
- 切り替えスイッチ

#### セット内容

本体、伸縮パイプ、床ブラシ、取扱説明書、ブラシノズル 隙間ノズル、充電アダプター、フィルター×2個