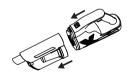

### 4. 組み立て方

1 ダストカップを取り外してください。 フィルターに問題がないかを確認してください。

3 伸縮パイプを取り付けます。

4 掃除用途に応じて、床ブラシ・隙間ノズル・ ブラシノズルを取り付けてください。 ブラシノズルは隙間ノズルに取り付けます。 また、直接本体にブラシやノズルを取り付け ることも可能です。