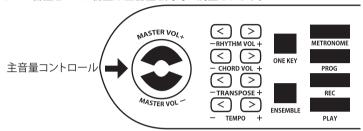

#### ●主音量の調整

「MASTER VOL」を押すと主音量の音量調節が可能です。 「MASTER VOL+」と「MASTER VOL-」を同時に押すと主音量は初期値まで戻ります。 リズム音量とコード音量は主音量と同時に調整されます。

#### ●テンポのコントロール

初期値はテンポ120(1分に120拍)です。「TEMPO +」「TEMPO -」ボタンを押すことにより増減できます。2つのボタンを同時に押すことで初期値に戻ります。

#### ●リズムボリュームの調節

リズムのボリュームは「RHYTHM VOL+」「RHYTHM VOL-」ボタンを押すことにより増減できます。2つのボタンを同時に押すことで初期値に戻ります。

#### ●和音ボリュームの調節

和音のボリュームは「CHORD VOL+」または「CHORD VL-」ボタンを押すことにより増減できます。2つのボタンを同時に押すことで初期値に戻ります。

#### ●トランポーズ(移調)

「TRANPOSE+」または「TRANPOSE-」ボタンを押すことにより-6~+6までトランポーズ(移調) できます。2つのボタンを同時に押すことで初期値に戻ります。