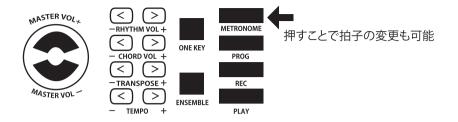

#### ●自動メトロノーム

メトロノームには3/4、4/4、1/4、2/4と4種類の拍子があり、起動時の初期値は3/4拍子です。「METRONOME」ボタンを押すと拍子の切り替え、停止ができます。また、「START/STOP」ボタンを押すことでメトロノームを停止することもできます。

#### ●テンポのコントロール

初期値はテンポ120(1分に120拍)です。「TEMPO +」「TEMPO -」ボタンを押すことにより増減できます。2つのボタンを同時に押すことで初期値に戻ります。

#### ●リズムボリュームの調節

リズムのボリュームは「RHYTHM VOL+」「RHYTHM VOL-」ボタンを押すことにより増減できます。2つのボタンを同時に押すことで初期値に戻ります。