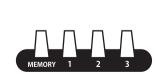

# 9. メモリー機能

音色、リズム、テンポのパラメーターを演奏中に切り替えやすくするため、メモリー機能を使用できます。

#### ●保存

「MEMORY」ボタンを押し、「1」「2」「3」いずれかのボタンを押すと現在の音色、リズム、テンポの状態を保存できます。

# ●呼び出し

「1」「2」「3」いずれかのボタンを押すと保存された、音色、リズム、テンポを呼び出します。

※保存された内容は、電源オフで消去されます。

全 各パラメーターの 保存と呼び出し