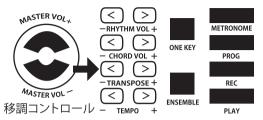

#### ●主音量の調整

「MASTER VOL」を押すと主音量の音量調節が可能です。 「MASTER VOL+」と「MASTER VOL-」を同時に押すと主音量は初期値まで戻ります。 リズム音量とコード音量は主音量と同時に調整されます。

#### ●テンポのコントロール

初期値はテンポ120(1分に120拍)です。「TEMPO +」「TEMPO -」ボタンを押すことにより増減できます。2つのボタンを同時に押すことで初期値に戻ります。

#### ●リズムボリュームの調節

リズムのボリュームは「RHYTHM VOL+」「RHYTHM VOL-」ボタンを押すことにより増減できます。2つのボタンを同時に押すことで初期値に戻ります。

#### ●和音ボリュームの調節

和音のボリュームは「CHORD VOL+」または「CHORD VL-」ボタンを押すことにより増減できます。2つのボタンを同時に押すことで初期値に戻ります。

#### ●トランポーズ(移調)

「TRANPOSE+」または「TRANPOSE-」ボタンを押すことにより-6~+6までトランポーズ(移調) できます。2つのボタンを同時に押すことで初期値に戻ります。