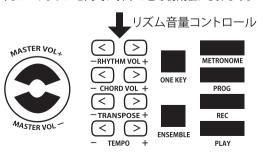

#### ●リズムボリュームの調節

リズムのボリュームは「RHYTHM VOL+」「RHYTHM VOL-」ボタンを押すことにより増減できます。2つのボタンを同時に押すことで初期値に戻ります。