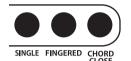

#### ●フィンガード和音

「FINGERED」ボタンを押すとディスプレイに「Finger」と表示されフィンガード和音モードになり、 左端から19鍵盤が和音用鍵盤になります。

下鍵盤でコードを押さえることで、自動的にベースの伴奏が得られます。

再度「FINGERED」ボタンを押すか、「CRORD CLOSE」を押すとフィンガード和音モードが解除されます。

#### ●シングル和音

「SINGLE」ボタンを押すとディスプレイに「Single」と表示されシングル和音モードになり、左端 から19鍵盤が和音用鍵盤になります。

下鍵盤を1~3音押さえることで、自動的に和音とベースの伴奏が得られます。 再度「SINGLE」ボタンを押すか、「CHORD CLOSE」を押すとシングル和音モードが解除されます。