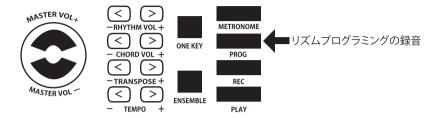

#### ●録音

「PROG」ボタンを押すとディスプレイに「Program」と表示されリズムプログラミング機能が始まります。キーボードパーカッション機能が自動的にスタートします。

※以前にプログラムされたリズムは再度プログラミングまたは停止した場合、自動的に消去されます。

## ●停止

16音が録音された後に、ディスプレイに「FULL」と表示され、自動的にプログラミングが停止します。

「PLAY」ボタンを押すとプログラミングを停止し、プログラミング過程のリズムを再生します。 「START/STOP」ボタンや「PROG」ボタンを再度押すと、リズムプログラミングが終了します。

## ●プログラムしたリズムの再生

リズムプログラミング状態で「PLAY」のボタンを直接押すとプログラムされたリズムが再生されます。

再度、「PLAY」ボタンを押すと再生が止まります。

10 11