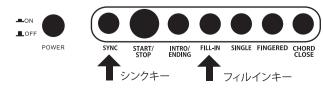

#### 1. リズムの起動

「START/STOP」ボタンを押すと、リズムの伴奏が始まります。

リズムが再生されない状態で、「SYNC」ボタンを押すと、ディスプレイのメトロノームが点滅します。その時に和音鍵盤ゾーン(左から1~19の鍵盤)のいずれかの鍵盤を押すとリズムの伴奏と演奏が同時に始まります。

左端から、白鍵・黒鍵合わせて19鍵盤 までが和音鍵盤区となります。

### 2. 間奏

「FILL-IN」ボタンを押すと、間奏が自動的に挿入されます。

## 3.リズムの停止

リズムの伴奏起動中に「START/STOP」ボタンを押すと、リズムの伴奏が停止します。