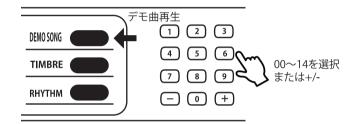

# ●デモ曲の再生

本製品には15種類のデモ曲が内蔵されています。
「DEMO SONG」ボタンを押すとデモ曲が連続して再生されます。
デモ曲に対応した番号ボタンを押すか、「+」「-」ボタンで曲を変更できます。
選択した曲から連続再生したい場合は「DEMO SONG」ボタンを押して再生を止めた後、再度
ボタンを押してください。

# デモ収録曲

| 00 | Into a new era                | 08 | American Patrol      |
|----|-------------------------------|----|----------------------|
| 01 | Qinghai-Tibet Plateau         | 09 | Polonaise            |
| 02 | Purple Bamboo Song(ZizhuDiao) | 10 | Santa Lucia          |
| 03 | Tin Road                      | 11 | A Comme Amour        |
| 04 | The Clouds Chasing The Moon   | 12 | Ballade Pour Adeline |
| 05 | Little Star                   | 13 | Rhythm Of The Rain   |
| 06 | Mariage D'amour               | 14 | Red River Valley     |
| 07 | Yankee Doodle                 |    |                      |