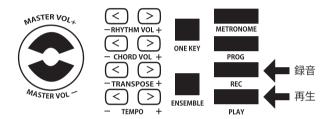

# 1. 各部の名称

①スピーカー

②雷源スイッチ

③主音量コントロール

④リズム音量コントロール

⑤和音音量コントロール

⑥移調コントロール

⑦テンポコントロール

⑧ワンキー

⑨アンサンブル

**⑩メトロノーム** 

⑪リズムプログラミング

(12)録音

13) 再生

(14) CD表示

⑤デモ曲

16音色選択 ⑪リズム選択

18)数值選択

19同期

20スタート・ストップ

②イントロ・エンディング

22フィルイン

②シングル和音

24フィンガード和音

②和音オフ

26メモリー機能

②サスティン

28ビブラート

29二重音色

30 鍵盤分割

③ タッチレスポンス

③キーボードパーカッション音

③グランドピアノ音

34和音キーボードゾーン

33MIDI出力

36オーディオ出力

③ウェア・ション (ミニジャック3.5mm)

38DC12V電源入力