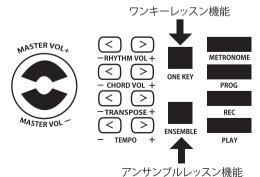

# ●ワンキーレッスン

「ONE KEY」ボタンを押すとディスプレイに「Step1」と表示されワンキーレッスン機能がスタートします。番号ボタンか「+」または「-」ボタンで学習したい曲を選べます。いずれかの鍵盤を押すことで曲が進んでいき、間違った鍵盤を押しても正しい音程が出力されます。

オフにする場合は、「START/STOP」または「ONE KEY」ボタンを押します。

## ●アンサンブルレッスン

「ENSEMBLE」ボタンを押すとディスプレイに「Step2」と表示されアンサンブルレッスン機能がスタートします。番号ボタンか「+」または「-」ボタンで学習したい曲を選べます。 鍵盤で演奏している間、曲のメロディーはオフになり、演奏をやめると再びメロディーが流れます。

■仕様

| 寸法       | 96.5×36.8×12.4cm(突起物などは含まず)        |  |  |
|----------|------------------------------------|--|--|
| 音源       | PCM音源                              |  |  |
| 重量       | 4.2kg                              |  |  |
| 電源       | 専用ACアダプター                          |  |  |
| 消費電力     | 9W                                 |  |  |
| 鍵盤数      | 61+-                               |  |  |
| 音色数      | 128種類                              |  |  |
| リズム数     | 128種類                              |  |  |
| 最大同時発音数  | 8音                                 |  |  |
| インピーダンス値 | OUT端子 L:5W 8Ω +R:5W 8Ω、Phone端子 32Ω |  |  |
| スピーカー    | 左5W +右5W                           |  |  |
| 入出力端子    | オーディオ出力、ヘッドフォン出力、MIDI出力、電源入力       |  |  |
| 付属品      | 本体キーボード、譜面立て、ACアダプタ、取扱説明書、保証書      |  |  |
| 保証期間     | 1年                                 |  |  |