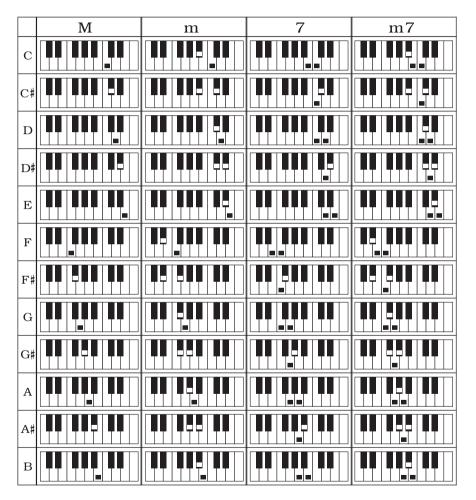

#### ●フィンガード和音

「FINGERED」ボタンを押すとディスプレイに「Finger」と表示されフィンガード和音モードになり、 左端から19鍵盤が和音用鍵盤になります。

下鍵盤でコードを押さえることで、自動的にベースの伴奏が得られます。

再度「FINGERED」ボタンを押すか、「CRORD CLOSE」を押すとフィンガード和音モードが解除されます。

#### (フィンガード和音の和音チャート)

#### ●シングル和音

「SINGLE」ボタンを押すとディスプレイに「Single」と表示されシングル和音モードになり、左端 から19鍵盤が和音用鍵盤になります。

下鍵盤を1~3音押さえることで、自動的に和音とベースの伴奏が得られます。 再度「SINGLE」ボタンを押すか、「CHORD CLOSE」を押すとシングル和音モードが解除されます。

#### (シングル和音の和音チャート)