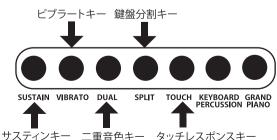

#### ●サスティン

「SUSTAIN」ボタンを押すとディスプレイに「SUS」と表示されサスティン効果が得られます。オ フにする場合はもう一度ボタンを押します。

#### ●ビブラート

「VIBRATO」ボタンを押すとディスプレイに「VIB」と表示されビブラート効果が得られます。オフ にする場合はもう一度ボタンを押します。

## ●二重音色

「DUAL」ボタンを押すとディスプレイに「Double」と表示され二重音色効果が得られます。オフ にする場合はもう一度「DUAL」ボタンを押します。

二重音色効果中に「TIMBRE」ボタンを押して重ね合わせる音色を2つ選ぶことが可能です。

## ●鍵盤分割

「SPRIT」ボタンを押すとディスプレイに「Spl On」と表示され左から24個の鍵盤を境に2つに分 割されます。たから24個の鍵盤の音色は「SPRIT」ボタンを押したときの音色に固定され1オク ターブ分高くなり、左から25個以降の鍵盤は1オクターブ分低くなり音色は自由に変更できま す。オフにする場合はもう一度ボタンを押します。

## ●タッチレスポンス

「TOUCH」ボタンを押すとディスプレイに「Touch」と表示され鍵盤をたたく強さに応じて音量 が変化します。オフにする場合はもう一度ボタンを押します。