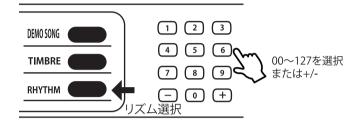

# ●リズムの選択

本製品には0~127の128種類のリズムが搭載されています。
「RHYTHM」ボタンを押すと、リズムの選択状態に切り替わります。
その状態で「+」「-」を押すか、「数字選択」ボタンを押すとリズムが切り替わります。

※100~127の番号を選択したい場合は、「1」を一秒押してください。ディスプレイに「1\_\_」と表示された後に、残りの番号を入力してください。