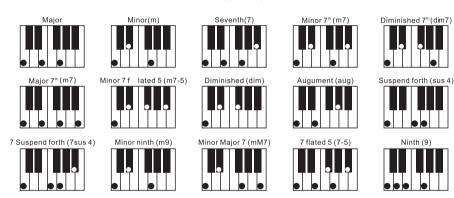

#### ●フィンガード和音

「FINGERED」ボタンを押すとディスプレイに「Finger」と表示されフィンガード和音モードになり、 左端から19鍵盤が和音用鍵盤になります。

下鍵盤でコードを押さえることで、自動的にベースの伴奏が得られます。

再度「FINGERED」ボタンを押すか、「CRORD CLOSE」を押すとフィンガード和音モードが解除されます。

#### (フィンガード和音の和音チャート)

#### ●シングル和音

「SINGLE」ボタンを押すとディスプレイに「Single」と表示されシングル和音モードになり、左端 から19鍵盤が和音用鍵盤になります。

下鍵盤を1~3音押さえることで、自動的に和音とベースの伴奏が得られます。 再度「SINGLE」ボタンを押すか、「CHORD CLOSE」を押すとシングル和音モードが解除されます。

#### (シングル和音の和音チャート)