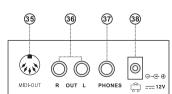

③グランドピアノ音

34和音キーボードゾーン

33MIDI出力

36オーディオ出力

③ウェア・ション (ミニジャック3.5mm)

38DC12V電源入力

#### ●ヘッドホンを使用する場合

本体裏面のヘッドホン出力端子にヘッドホンプラグを差し込んでください。本体スピーカーが自動的にオフになります。

※大きな音量で長時間使用しないでください。聴覚障害の原因になる場合があります。 ※ヘッドホンを接続する前に、本体音量が大きすぎないかお確かめください。

#### ●外部スピーカーまたはアンプなどとの接続

本体裏面のOUT L/R(オーディオ出力)とオーディオケーブルで外部スピーカーやアンプなどに接続可能です。

※接続前に電子キーボードと接続機器の電源をオフにしてください。

#### ●MIDI機器との接続

本体とMIDI機器との接続には市販されているMIDIケーブルをご使用ください。

- ※接続前に電子キーボードと接続機器の電源をオフにしてください。
- ※本製品はMIDI出力端子のみ搭載しております。MIDI入力には対応しておりません。

#### MIDIとは

Musical Instrument Digial Interfaceの略称で、電子楽器の演奏データを機器間でデジタル転送するための世界共通規格です。