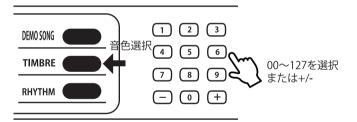

#### ●音色の選択

本製品には、0~127まで128種類の音色が搭載されています。
「TIMBRE」ボタンを押すと、音色の選択状態に切り替わります。
その状態で「+」「-」ボタンを押すか、「数字選択」ボタンから数字を直接入力します。
※100~127の番号を選択したい場合は、「1」を一秒押してください。ディスプレイに「1\_\_
」と表示された後に、残りの番号を入力してください。

# ●デモ曲の再生

本製品には15種類のデモ曲が内蔵されています。
「DEMO SONG」ボタンを押すとデモ曲が連続して再生されます。
デモ曲に対応した番号ボタンを押すか、「+」「-」ボタンで曲を変更できます。
選択した曲から連続再生したい場合は「DEMO SONG」ボタンを押して再生を止めた後、再度
ボタンを押してください。

# ●リズムの選択

本製品には0~127の128種類のリズムが搭載されています。
「RHYTHM」ボタンを押すと、リズムの選択状態に切り替わります。
その状態で「+」「-」を押すか、「数字選択」ボタンを押すとリズムが切り替わります。

※100~127の番号を選択したい場合は、「1」を一秒押してください。ディスプレイに「1\_\_」と表示された後に、残りの番号を入力してください。