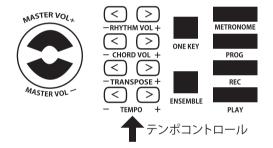

#### ●テンポのコントロール

初期値はテンポ120(1分に120拍)です。「TEMPO +」「TEMPO -」ボタンを押すことにより増減できます。2つのボタンを同時に押すことで初期値に戻ります。