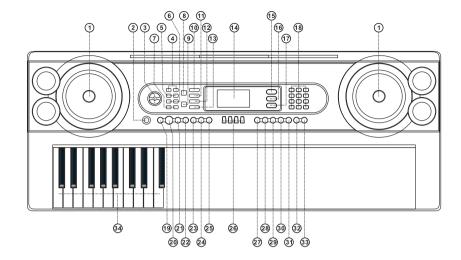

# 1. 各部の名称

①スピーカー

②雷源スイッチ

③主音量コントロール

④リズム音量コントロール

⑤和音音量コントロール

⑥移調コントロール

⑦テンポコントロール

⑧ワンキー

⑨アンサンブル

**⑩メトロノーム** 

⑪リズムプログラミング

(12)録音

13) 再生

(14) CD表示

⑤デモ曲

16音色選択 ⑪リズム選択

18)数值選択

19同期

20スタート・ストップ

②イントロ・エンディング

22フィルイン

②シングル和音

24フィンガード和音

②和音オフ

26メモリー機能

②サスティン

28ビブラート

29二重音色

30 鍵盤分割

③ タッチレスポンス

③キーボードパーカッション音

③グランドピアノ音

34和音キーボードゾーン

33MIDI出力

36オーディオ出力

③ウェア・ション (ミニジャック3.5mm)

38DC12V電源入力