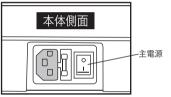

## 各部の名称

本製品は改良のため予告なく、仕様などを変更する場合があります。

電源スイッチ

ヒューズがとんだ際は新しいヒューズに交換してください。 新しいヒューズは規格を確認の上ご購入ください。