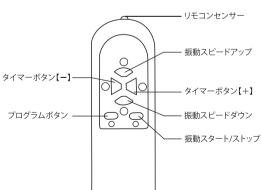

## リモコン

- ●振動スタート/ストップ:振動を開始、停止します。
- ●プログラムボタン:自動モードの種類を選択します。
- ●タイマーボタン【+】:振動の作動時間を増やします。
- ●タイマーボタン【一】:振動の作動時間を減らします。
- タイマーボタン【+】 ●振動スピードアップ:振動の速さを上げます。
  - ●振動スピードダウン:振動の速さを下げます。

・振動スタート/ストップ ※付属の乾電池はリモコン動作確認用です。