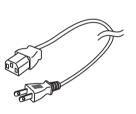

(3) 取扱上の誤り及び操作上の誤りによる故障および損傷。
- (4) 表記の販売店、または弊社以外による修理、改造による故障および損傷。
- (5) 接続している他の危機に起因した故障および損傷。
- (6) 火災、地震、落雷、水害などの天変地異、公害、異常電圧、指定以外の使用電源による故障および損傷
- (7) お買い上げ後の落下や、移送時の落下などによる故障および損傷。
- (8) ご使用後の傷、変色、汚れ及び保管上の不備による故障。
- (9) 消耗部品の交換。
- (10) で使用者が純正部品以外の部品を使用し、これが原因となって生じた事故等。
- (11) 本製品の故障による保管物等への損害。
- 4. 本保証書は日本国内においてのみ有効です。

#### This warranty is valid only in Japan

- 5。本保証書は再発行いたしませんので、紛失しないように大切に保管してください。
- ※この保証書は、本書に明示した期間、条件のもとにおいて無償修理をお約束するものです。従ってこの保証書によってお客様の法律上の権利を制限するものではありません。

#### 修理について

サポートセンター

(国話料無料) 0800-919-3690 (通話料無料)

携帯電話、PHS からのお問い合わせ 022-486-3390 (通話料有料)

e-mail: support@sunruck.com

受付時間: 10.00 ~ 12:15、13:15 ~ 17:00 月~金 (祝祭日·夏期·年末年始休業) https://www.sunruck.com/

## メモ

| <br> |
|------|
| <br> |
| <br> |
| <br> |
|      |
| <br> |

## 各部の名称



## 付属品







- ・ストレッチゴムバンド 2本
- 電源ケーブル
- ・リモコン

•取扱説明書(本書)

## ストレッチバンドの取り付け

※付属のストレッチゴムバンドは本製品に乗る為の補助具ではありません。 ※上半身のトレーニング時に取り付けてご利用ください。



・本体横底面にある、ストレッチゴムバンド取付金具を引き出し、ゴムバンドの金具を引っ掛けてください。

## コントロールパネル

初期設定は15分タイマーの速度1レベルになっています。電源を入れたあと、 なにも設定せずに振動の開始ボタン(1▶)を押すと初期設定で振動がはじまります。



- ■開始 / 停止ボタン:作動を開始 / 停止します。
- ■タイマー / スピードボタン (+):振動の作動時間を増やしたり、振動の速さを上げます。
- ■タイマー / スピードボタン (一):振動の作動時間を減らしたり、振動の速さを下げます。

#### 

タイマーとスピードの設定は同時にできません。停止時にタイマーの設定、 作動時にスピードの設定を行ってください。



スピード

停止時のみ設定可能

作動時のみ設定可能

## リモコン



- ●振動スタート/ストップ:振動を開始、停止します。
- ●プログラムボタン:自動モードの種類を選択します。
- ●タイマーボタン【+】:振動の作動時間を増やします。
- ●タイマーボタン【一】:振動の作動時間を減らします。
- タイマーボタン【+】 ●振動スピードアップ:振動の速さを上げます。
  - ●振動スピードダウン:振動の速さを下げます。

・振動スタート/ストップ ※付属の乾電池はリモコン動作確認用です。

新品として購入して頂いた乾電池に比べ早く消耗する可能 性がありますが、リモコンの異常ではございません。

電池が消耗した場合は、新しい乾電池に交換してくだ