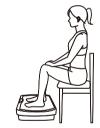

#### ■両足乗せ

椅子に座り、本体正面で両足を乗せます。

目的 太もも、ふくらはぎのエクササイズ。

**背筋を伸ばして座り、バランスを保ってください。** 