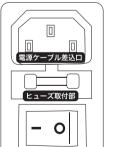

本製品は改良のため予告なく、仕様などを変更する場合があります。

電源スイッチ

ヒューズがとんだ際は新しいヒューズに交換してください。 新しいヒューズは規格を確認の上ご購入ください。

#### ※下図を参考に交換を行ってください。

- 【1】電源ケーブル差込口の内側にある溝  $(\stackrel{\frown}{\iota})$ ) に、マイナスドライバーを 引っ掛けてヒューズ取付部を外へ取り出します。
- 【2】取り出したヒューズ固定部品から壊れたヒューズを取り出し、 新しいヒューズを固定部品に取り付けます。
- 【3】再度、ヒューズ固定部品をヒューズ取付部に入れて交換完了です。