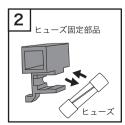

#### ※下図を参考に交換を行ってください。

- 【1】電源ケーブル差込口の内側にある溝  $(\stackrel{\frown}{\iota})$ ) に、マイナスドライバーを 引っ掛けてヒューズ取付部を外へ取り出します。
- 【2】取り出したヒューズ固定部品から壊れたヒューズを取り出し、 新しいヒューズを固定部品に取り付けます。
- 【3】再度、ヒューズ固定部品をヒューズ取付部に入れて交換完了です。