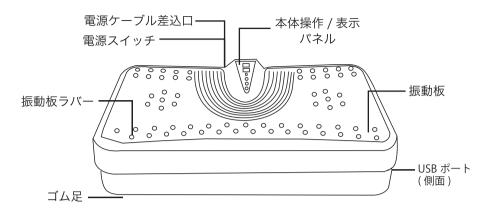

載がされていた場合。
- (3) 取扱上の誤り及び操作上の誤りによる故障および損傷。
- (4) 表記の販売店、または弊社以外による修理、改造による故障および損傷。
- (5) 接続している他の危機に起因した故障および損傷。
- (6) 火災、地震、落雷、水害などの天変地異、公害、異常電圧、指定以外の使用電源による故障および損傷
- (7) お買い上げ後の落下や、移送時の落下などによる故障および損傷。
- (8) ご使用後の傷、変色、汚れ及び保管上の不備による故障。
- (9) 消耗部品の交換。
- (10) で使用者が純正部品以外の部品を使用し、これが原因となって生じた事故等。
- (11) 本製品の故障による保管物等への損害。
- 4. 本保証書は日本国内においてのみ有効です。

#### This warranty is valid only in Japan

- 5。本保証書は再発行いたしませんので、紛失しないように大切に保管してください。
- ※この保証書は、本書に明示した期間、条件のもとにおいて無償修理をお約束するものです。従ってこの保証書によってお客様の法律上の権利を制限するものではありません。

#### 修理について

サポートセンター

(国話料無料) 0800-919-3690 (通話料無料)

携帯電話、PHS からのお問い合わせ 022-486-3390 (通話料有料)

e-mail: support@sunruck.com

受付時間: 10.00 ~ 12:15、13:15 ~ 17:00 月~金 (祝祭日·夏期·年末年始休業) https://www.sunruck.com/

## メモ

| <br> |
|------|
| <br> |
| <br> |
| <br> |
|      |
| <br> |

## 各部の名称



## 付属品







- ・ストレッチゴムバンド 2本
- 電源ケーブル
- ・リモコン

•取扱説明書(本書)

## ストレッチバンドの取り付け

※付属のストレッチゴムバンドは本製品に乗る為の補助具ではありません。 ※上半身のトレーニング時に取り付けてご利用ください。



・本体横底面にある、ストレッチゴムバンド取付金具を引き出し、ゴムバンドの金具を引っ掛けてください。

## コントロールパネル

初期設定は15分タイマーの速度1レベルになっています。電源を入れたあと、 なにも設定せずに振動の開始ボタン(1▶)を押すと初期設定で振動がはじまります。



- ■開始 / 停止ボタン:作動を開始 / 停止します。
- ■タイマー / スピードボタン (+):振動の作動時間を増やしたり、振動の速さを上げます。
- ■タイマー / スピードボタン (一):振動の作動時間を減らしたり、振動の速さを下げます。

#### 

タイマーとスピードの設定は同時にできません。停止時にタイマーの設定、 作動時にスピードの設定を行ってください。



スピード

停止時のみ設定可能

作動時のみ設定可能

## リモコン



- ●振動スタート/ストップ:振動を開始、停止します。
- ●プログラムボタン:自動モードの種類を選択します。
- ●タイマーボタン【+】:振動の作動時間を増やします。
- ●タイマーボタン【一】:振動の作動時間を減らします。
- タイマーボタン【+】 ●振動スピードアップ:振動の速さを上げます。
  - ●振動スピードダウン:振動の速さを下げます。

・振動スタート/ストップ ※付属の乾電池はリモコン動作確認用です。

新品として購入して頂いた乾電池に比べ早く消耗する可能 性がありますが、リモコンの異常ではございません。

電池が消耗した場合は、新