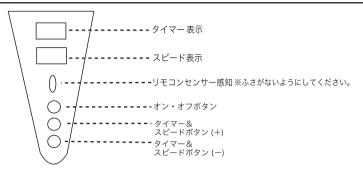

## コントロールパネル

初期設定は15分タイマーの速度1レベルになっています。電源を入れたあと、 なにも設定せずに振動の開始ボタン(1▶)を押すと初期設定で振動がはじまります。

- ■開始 / 停止ボタン:作動を開始 / 停止します。
- ■タイマー / スピードボタン (+):振動の作動時間を増やしたり、振動の速さを上げます。
- ■タイマー / スピードボタン (一):振動の作動時間を減らしたり、振動の速さを下げます。

#### 

タイマーとスピードの設定は同時にできません。停止時にタイマーの設定、 作動時にスピードの設定を行ってください。

スピード

停止時のみ設定可能

作動時のみ設定可能