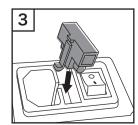

#### ※下図を参考に交換を行ってください。

- 【1】電源ケーブル差込口の内側にある溝  $(\stackrel{\frown}{\iota})$ ) に、マイナスドライバーを 引っ掛けてヒューズ取付部を外へ取り出します。
- 【2】取り出したヒューズ固定部品から壊れたヒューズを取り出し、 新しいヒューズを固定部品に取り付けます。
- 【3】再度、ヒューズ固定部品をヒューズ取付部に入れて交換完了です。