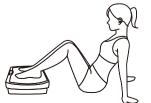

#### ■足曲げ

両足を本体に乗せ、床に座り両手で体を支えます。

目的下腿のエクササイズ。

注意 両手で床をしっかり保持して、バランスを保ってください。