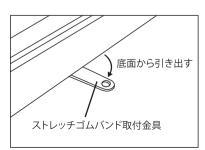

## ストレッチバンドの取り付け

※付属のストレッチゴムバンドは本製品に乗る為の補助具ではありません。 ※上半身のトレーニング時に取り付けてご利用ください。

・本体横底面にある、ストレッチゴムバンド取付金具を引き出し、ゴムバンドの金具を引っ掛けてください。