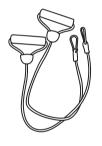

## 付属品

- ・ストレッチゴムバンド 2本
- 電源ケーブル
- ・リモコン

•取扱説明書(本書)

## ストレッチバンドの取り付け

※付属のストレッチゴムバンドは本製品に乗る為の補助具ではありません。 ※上半身のトレーニング時に取り付けてご利用ください。

・本体横底面にある、ストレッチゴムバンド取付金具を引き出し、ゴムバンドの金具を引っ掛けてください。