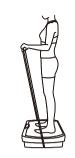

#### ■基本姿勢【直立】

本体に乗り、足を開いて直立姿勢を取ってください。

目的腹筋とヒップ、太もものエクササイズ。

注意 両足に力を込めます。膝を曲げずに使用すると頭部が 揺れ、股関節に負担がかかるため、少し膝をまげてくだ さい。

本体正面に手をつき、やや肘を曲げます。膝を地面につけ、腰を浮かします。

目的 肩まわり、二の腕のエクササイズ。

注意 頭部や心臓の負担が大きいため、速度をゆっくりに調整し、注意して行ってください。