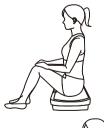

#### ■両足乗せ

椅子に座り、本体正面で両足を乗せます。

目的 太もも、ふくらはぎのエクササイズ。

**背筋を伸ばして座り、バランスを保ってください。** 