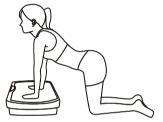

#### ■基本姿勢【直立】

本体に乗り、足を開いて直立姿勢を取ってください。

目的腹筋とヒップ、太もものエクササイズ。

注意 両足に力を込めます。膝を曲げずに使用すると頭部が 揺れ、股関節に負担がかかるため、少し膝をまげてくだ さい。

本体正面に手をつき、やや肘を曲げます。膝を地面につけ、腰を浮かします。

目的 肩まわり、二の腕のエクササイズ。

注意 頭部や心臓の負担が大きいため、速度をゆっくりに調整し、注意して行ってください。