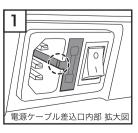

#### ※下図を参考に交換を行ってください。

- 【1】電源ケーブル差込口の内側にある溝  $(\stackrel{\frown}{\iota})$ ) に、マイナスドライバーを 引っ掛けてヒューズ取付部を外へ取り出します。
- 【2】取り出したヒューズ固定部品から壊れたヒューズを取り出し、 新しいヒューズを固定部品に取り付けます。
- 【3】再度、ヒューズ固定部品をヒューズ取付部に入れて交換完了です。