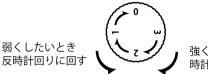

### ■温度調節をしたいとき

本体内部の温度調節つまみを回転させることで温度調節することができます。

冷え過ぎを防止したいときは1へ、 もっと冷やしたいときは3へ回して温度調節してください。

強くしたいとき 時計回りに回す