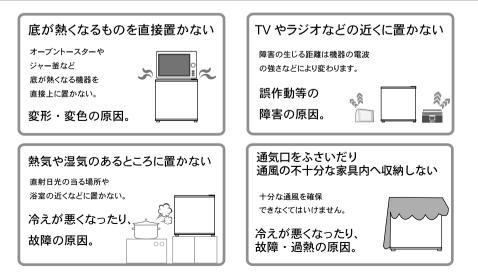

| 注意                                                                 |                                                 |  |
|--------------------------------------------------------------------|-------------------------------------------------|--|
| 電源コードを抜くときは、コードを持たずに先端の電源<br>ブラグを持って引き抜く。感電やショートして発火する<br>ことがあります。 | ◆体や庫内に水をかけない。<br>ショート・感電の原因になります。               |  |
| ドアを開閉するときは、ドアの回転支点部分に<br>さわらない。けがの原因になります。                         | 通気口をふさがない。<br>故障の原因になります。                       |  |
| 通気口へ異物を差し込まない。<br>感電事故や故障の原因となります。                                 | 生鮮食料品や開封後の飲料物等の長期保存をしない。<br>温度管理の厳しいものは保存できません。 |  |
| 冷蔵庫本体を移動する場合は、必ず軍手等を着用する。     通気口等の金属部分で怪我がないようご注意下さい。             | 冷蔵庫上に底が熱くなるものを直接置かない。<br>変形や変色、故障の原因となります。      |  |