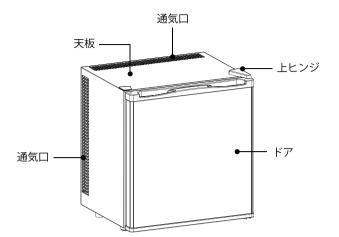

度調節つまみを「強冷」側<br>へ調節してください。         |
|           | 本体の周囲に放熱空間はとって<br>ありますか?                     | 放熱空間をとってください。                       |
|           | 通気口がふさがれていません<br>か?                          | ふさいでいるものを取り除い<br>てください。             |
|           | ドアが開いていませんか?                                 | ドアをしっかり閉めてくださ<br>い。                 |
|           | 頻繁にドアを開閉していません<br>か?                         | ドアの開閉を少なくしてくだ<br>さい。                |
|           | 熱いものを入れたり、飲料をつ<br>め過ぎていませんか?                 | 熱いものは冷まして、適当な<br>隙間を開けて入れてくださ<br>い。 |
|           | 通常より部屋の温度が高くはあ<br>りませんか?                     | 冷蔵庫の周囲温度が高いと冷<br>えるまで時間がかかります。      |
| 庫内に霜、氷が付く | 周囲温度が低くなると、霜・氷<br>が付く場合があります。                | 1時間ほど電源を切ってから<br>再度電源を入れてください。      |

※上記にない異常が出たり、処置しても症状が改善されないときは、必ず電源プラグを抜いて使用を 中止してください。

# 2. 各部の名称







庫内天井にある温度調節つまみを操作して 1(弱冷)~3(強冷)まで庫内の温度を調節できます。 0でスイッチが切れます。

### 3. 設置のしかた

### ■下記のような場所に設置してください ■設置の際は、通気スペースを確保してください

●熱気、直射日光の当たらない場所
 ●湿気が少なく、風通しのよい場所
 ●しっかり安定し、水平な場所
 ●電源プラグが掃除しやすい場所
 ●放熱スペースが確保できる場所
 ●子供の手の届かない場所

# 側面・・・50mm 以上

背面・・・20mm 以上

本製品は通気がとても重要になります。 通気ができないと故障の原因となります。



Ø

Ū

差し込む

根元までしっかり

#### ■電源プラグをコンセントに差し込む

庫内の排水口は庫内に発生した水滴を庫外 の蒸発皿に排出するための物です。排水口

の上に物を載せたり、ふさいだりしないよ

コンセントは外れたりすることのないように、根元までしっかり差し込んでください。



ご注意

うご注意ください。

・100V 定格 15A 以上のコンセントを単独で使用してください。

・100V 以外での使用やタコ足配線は、発熱・火災の原因になりますのでおやめください。

・電源コードが破損した場合は、すぐに使用を中止しサポートセンターまでご連絡くだ

さい。また、お客様による修理は絶対に行わないでください。

### 製品の故障や破損・劣化を防ぐために、次のことをお守りください。



### 4. 使いかた

### ■電源プラグを差し込む

#### ■電源を入れてから約2~3時間運転し、庫内を冷やす。

庫内が冷えてから物を入れてください。

夏場など暑いとき、冷えていない食品や一度に大量の飲料などを入れた場合には、十分冷えるまで に3時間以上かかることがあ