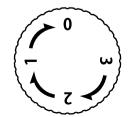

# 2. 各部の名称

庫内天井にある温度調節つまみを操作して 1(弱冷)~3(強冷)まで庫内の温度を調節できます。 0でスイッチが切れます。

### ■温度調節をしたいとき

本体内部の温度調節つまみを回転させることで温度調節することができます。

冷え過ぎを防止したいときは1へ、 もっと冷やしたいときは3へ回して温度調節してください。

強くしたいとき 時計回りに回す