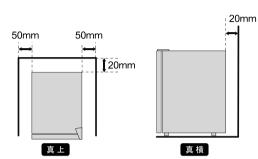

### ■下記のような場所に設置してください ■設置の際は、通気スペースを確保してください

●熱気、直射日光の当たらない場所
 ●湿気が少なく、風通しのよい場所
 ●しっかり安定し、水平な場所
 ●電源プラグが掃除しやすい場所
 ●放熱スペースが確保できる場所
 ●子供の手の届かない場所

# 側面・・・50mm 以上

背面・・・20mm 以上

本製品は通気がとても重要になります。 通気ができないと故障の原因となります。

Ø

Ū

差し込む

根元までしっかり