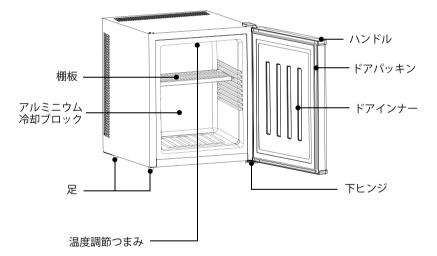

節つまみを「強冷」側<br>へ調節してください。         |
|           | 本体の周囲に放熱空間はとって<br>ありますか?                     | 放熱空間をとってください。                       |
|           | 通気口がふさがれていません<br>か?                          | ふさいでいるものを取り除い<br>てください。             |
|           | ドアが開いていませんか?                                 | ドアをしっかり閉めてくださ<br>い。                 |
|           | 頻繁にドアを開閉していません<br>か?                         | ドアの開閉を少なくしてくだ<br>さい。                |
|           | 熱いものを入れたり、飲料をつ<br>め過ぎていませんか?                 | 熱いものは冷まして、適当な<br>隙間を開けて入れてくださ<br>い。 |
|           | 通常より部屋の温度が高くはあ<br>りませんか?                     | 冷蔵庫の周囲温度が高いと冷<br>えるまで時間がかかります。      |
| 庫内に霜、氷が付く | 周囲温度が低くなると、霜・氷<br>が付く場合があります。                | 1時間ほど電源を切ってから<br>再度電源を入れてください。      |

※上記にない異常が出たり、処置しても症状が改善されないときは、必ず電源プラグを抜いて使用を 中止してください。

# 2. 各部の名称







庫内天井にある温度調節つまみを操作して 1(弱冷)~3(強冷)まで庫内の温度を調節できます。 0でスイッチが切れます。

### 3. 設置のしかた

### ■下記のような場所に設置してください ■設置の際は、通気スペースを確保してください

●熱気、直射日光の当たらない場所
 ●湿気が少なく、風通しのよい場所
 ●しっかり安定し、水平な場所
 ●電源プラグが掃除しやすい場所
 ●放熱スペースが確保できる場所
 ●子供の手の届かない場所

# 側面・・・50mm 以上

背面・・・20mm 以上

本製品は通気がとても重要になります。 通気ができないと故障の原因となります。



Ø

Ū

差し込む

根元までしっかり

#### ■電源プラグをコンセントに差し込む

庫内の排水口は庫内に発生した水滴を庫外 の蒸発皿に排出するための物です。排水口

の上に物を載せたり、ふさいだりしないよ

コンセントは外れたりすることのないように、根元までしっかり差し込んでください。



ご注意

うご注意ください。

・100V 定格 15A 以上のコンセントを単独で使用してください。

・100V 以外での使用やタコ足配線は、発熱・火災の原因になりますのでおやめください。

・電源コードが破損した場合は、すぐに使用を中止しサポートセンターまでご連絡くだ

さい。また、お客様による修理は絶対に行わないでください。

### 製品の故障や破損・劣化を防ぐために、次のことをお守りください。



### 4. 使いかた

### ■電源プラグを差し込む

#### ■電源を入れてから約2~3時間運転し、庫内を冷やす。

庫内が冷えてから物を入れてください。

夏場など暑いとき、冷えていない食品や一度に大量の飲料などを入れた場合には、十分冷えるまで に3時間以上かかることがありま